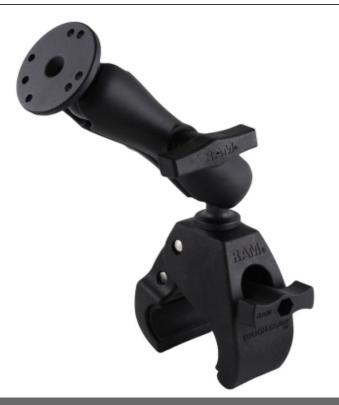

## Description

Ram Large Tough-Claw with Arm Base

Large C-sized Tough-Claw with standard double socket arm and circular base plate.

(RAP-401-202U)

Disclaimer

Our company offers the details of this vessel in good faith but cannot guarantee or warrant the accuracy of this information nor warrant the condition of the vessel. A buyer should instruct his agents and/or surveyors to investigate such details buyer desires validated. This vessel is offered subject to prior sale, price change or withdrawal without notice.