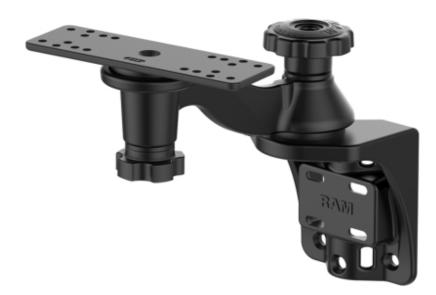

## Description

RAM 6" SWING ARM VERTICAL/150MM PIVOT ARM

150mm pivoted arm extending from a solid vertically mounted base. Cast-aluminium.

Disclaimer

Our company offers the details of this vessel in good faith but cannot guarantee or warrant the accuracy of this information nor warrant the condition of the vessel. A buyer should instruct his agents and/or surveyors to investigate such details buyer desires validated. This vessel is offered subject to prior sale, price change or withdrawal without notice.