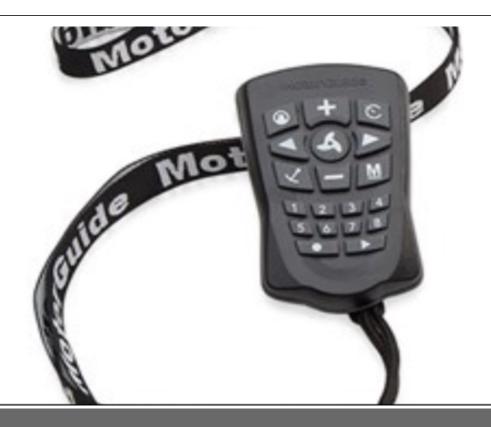

### **Description**

FOR SALE MOTORGUIDE TOWNSVILLE: PINPOINT GPS REMOTE.

The Motorguidewireless remote controls the Pinpoint GPS Navigation System. The remote can steer the boat in virtually any direction or hold it on a fixed GPS coordinate. Facilitating total control to the operator at his fingertips, the Motorguide remote takes precise control to a next level and is used with Xi5 models.

Pinpoint GPS Replacement Remote

- Remotely Controls Pinpoint GPS Navigation System
- Can Steer Boat In Any Direction
- Sets The Course Of Boat
- For Use w/ Xi5 Models