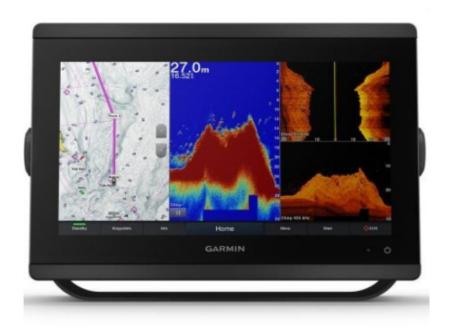

## GARMIN GPSMAP® 8412xsv

5095

## **Description**

Garmin GPSMAP® 8412xsv With Worldwide Basemap and Sonar

#### In the Box:

- GPSMAP 8412xsv
- Power cable
- NMEA 2000® drop cable
- NMEA 2000 T-connector
- Bail mount with knobs
- Flush mount kit
- Sun cover
- Trim piece snap covers
- Documentation